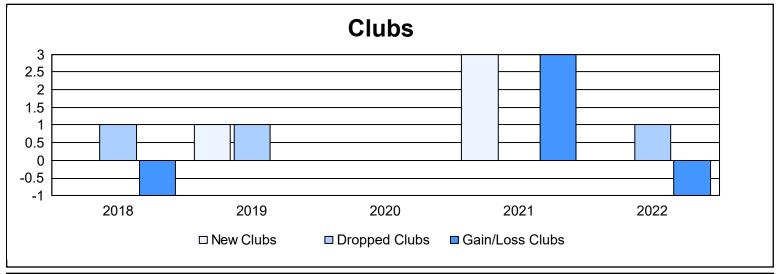

District 11 C2

As of June 2022 Cumulative

| Year      | New<br>Clubs | Dropped<br>Clubs | Gain/<br>Loss<br>Clubs | New<br>Members | Charter<br>Members | Reinstate<br>Members | Transfer<br>Members | Total<br>Member<br>Added | Total<br>Members<br>Dropped | Gain/<br>Loss<br>Members |
|-----------|--------------|------------------|------------------------|----------------|--------------------|----------------------|---------------------|--------------------------|-----------------------------|--------------------------|
| 2017-2018 | 0            | 1                | -1                     | 103            | 0                  | 3                    | 2                   | 108                      | 104                         | 4                        |
| 2018-2019 | 1            | 1                | 0                      | 99             | 24                 | 15                   | 5                   | 143                      | 141                         | 2                        |
| 2019-2020 | 0            | 0                | 0                      | 47             | 0                  | 1                    | 2                   | 50                       | 101                         | -51                      |
| 2020-2021 | 3            | 0                | 3                      | 59             | 52                 | 2                    | 2                   | 115                      | 102                         | 13                       |
| 2021-2022 | 0            | 1                | -1                     | 71             | 0                  | 0                    | 5                   | 76                       | 164                         | -88                      |
| Average   | 1            | 1                | 0                      | 76             | 15                 | 4                    | 3                   | 98                       | 122                         | -24                      |